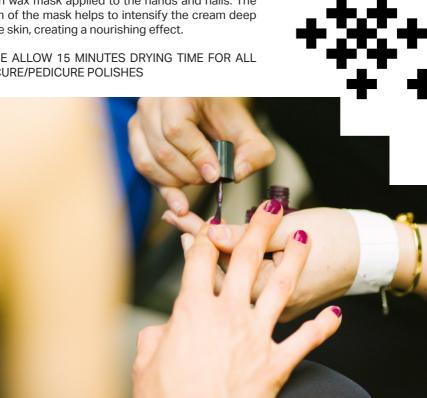

POLISH

£17.00

NAILS

ONLY

A luxury manicure consisting of the usual pedicure treatment with Vitamin E moisturising cream plus a paraffin wax mask applied to the hands and nails. The warmth of the mask helps to intensify the cream deep into the skin, creating a nourishing effect.

#### PLEASE ALLOW 15 MINUTES DRYING TIME FOR ALL MANICURE/PEDICURE POLISHES